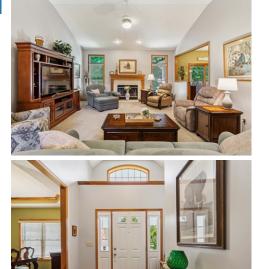

Parsons Real Estate Group 6641 N. High street WORTHINGTON, OH 43085 (614) 563-3822

Better than new! Custom "William Fannin" built home located in desirable Crystal Lakes.

Stone and Stucco exterior, vaulted entry leading into a soaring Great Room with Gas log fireplace, Formal Dining Room with tray ceiling, Large kitchen with island, ,extra cabinetry, pantry with eating area. Oversized Owners suite with vaulted ceilings. Luxurious Owners bath w/walk in shower, double sink vanity and walk in closet. First floor laundry . ,Spacious bedrooms, hardwood flooring, six panel doors, Huge basement . Check out the wonderful screen porch overlooking private rear yard with paver patio.